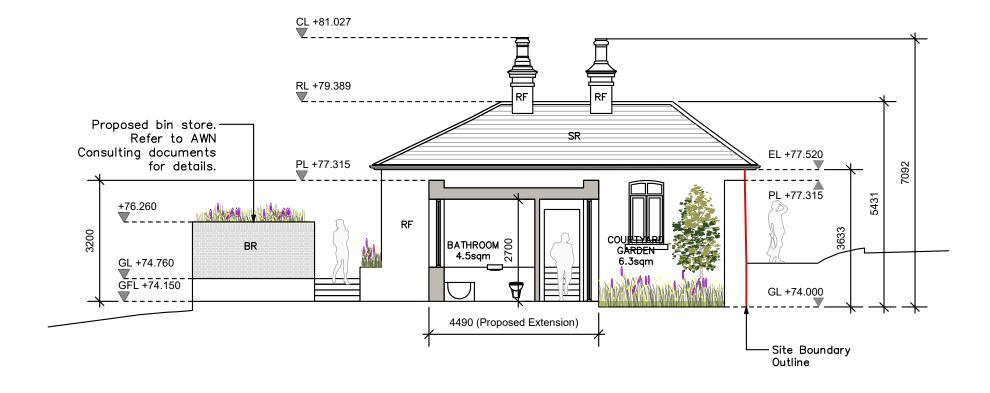

PROPOSED SECTION AA scale 1:100 @ A3

Gate Lodge, Proposed Sections

\*All dimensions in millimeters.
All levels (in meters) are related to Malin Head levelling datum.

|        |                                                                                                             |                                                                                                                                   | to Malin Head levelling datum.                                                                                                                                                                                                                                                                                                                                                                                                                                                                                                                                                                                                                                                                                                                                                                                                                                                                                                                                                                                                                                                                                                                                                                                                                                                                                                                                                                                                                                                                                                                                                                                                            |
|--------|-------------------------------------------------------------------------------------------------------------|-----------------------------------------------------------------------------------------------------------------------------------|-------------------------------------------------------------------------------------------------------------------------------------------------------------------------------------------------------------------------------------------------------------------------------------------------------------------------------------------------------------------------------------------------------------------------------------------------------------------------------------------------------------------------------------------------------------------------------------------------------------------------------------------------------------------------------------------------------------------------------------------------------------------------------------------------------------------------------------------------------------------------------------------------------------------------------------------------------------------------------------------------------------------------------------------------------------------------------------------------------------------------------------------------------------------------------------------------------------------------------------------------------------------------------------------------------------------------------------------------------------------------------------------------------------------------------------------------------------------------------------------------------------------------------------------------------------------------------------------------------------------------------------------|
| Legend |                                                                                                             | Floor Areas (Proposed)                                                                                                            | Material Key                                                                                                                                                                                                                                                                                                                                                                                                                                                                                                                                                                                                                                                                                                                                                                                                                                                                                                                                                                                                                                                                                                                                                                                                                                                                                                                                                                                                                                                                                                                                                                                                                              |
|        | Existing Proposed Demolitions - Non Original Fabric Demolitions - Original Fabric Removal and Relocation of | 3 Bed, 4 Person House Ground Floor Area = 128m² Existing = 50.5m² Proposed = 77.5m² Demolitions = 41.9m² Total Floor Area = 128m² | AD Aluminium clad door AW Aluminium clad SR Slate roof finish Window ST Stone finish BA Brick screen to AW TD Timber door BR Brick finish CB Concrete block finish GB Glazed balustrade MF Metal finish MF Metal froif finish MR METAL MR MR METAL MR |
|        | Original Fabric                                                                                             | '                                                                                                                                 | Render finish                                                                                                                                                                                                                                                                                                                                                                                                                                                                                                                                                                                                                                                                                                                                                                                                                                                                                                                                                                                                                                                                                                                                                                                                                                                                                                                                                                                                                                                                                                                                                                                                                             |